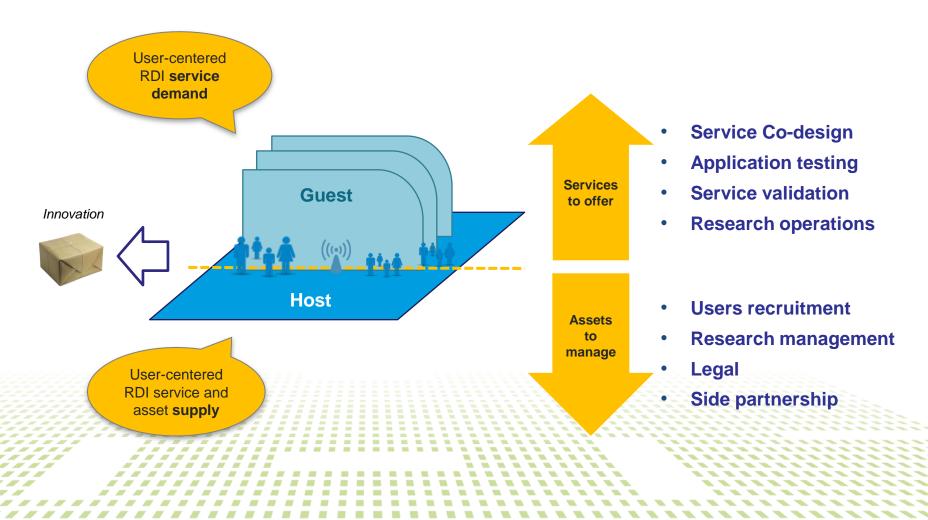

# Living Labs & Territorial Labs in Trento

# **Living Lab R&D methodology**







- Real life setting
- Long time frames
- Large scale

# 2. Living Lab ecosystems







# 2. Living Lab organizations







European Network of Living Labs

# 3. Living Labs as facilities







# **Experience & Living Labs**





- 1. Collect best practices (2012)
- 2. Map existing ELL facilities
- 3. Business models for Labs
- 4. Conceptualize an open working model
- 5. Testing the model
- 6. Providing tools















# Hosted projects

#### Stress & burnout





- 30 employees 2 workplace
- smartphones + data collection app
- Stress monitoring & burnout prevention
- startuppers in the loop











#### Personal data





- Network: 70 (+70) parents / families
- Smartphones & data collection apps
- Online services for personal data management
- Focus on trust within social networks
- Mobile services for communities of practice















# Crowdsourcing





- 500 android users
- App testing, UX studies, co-creation
- Users task management, gamification, rewards
-