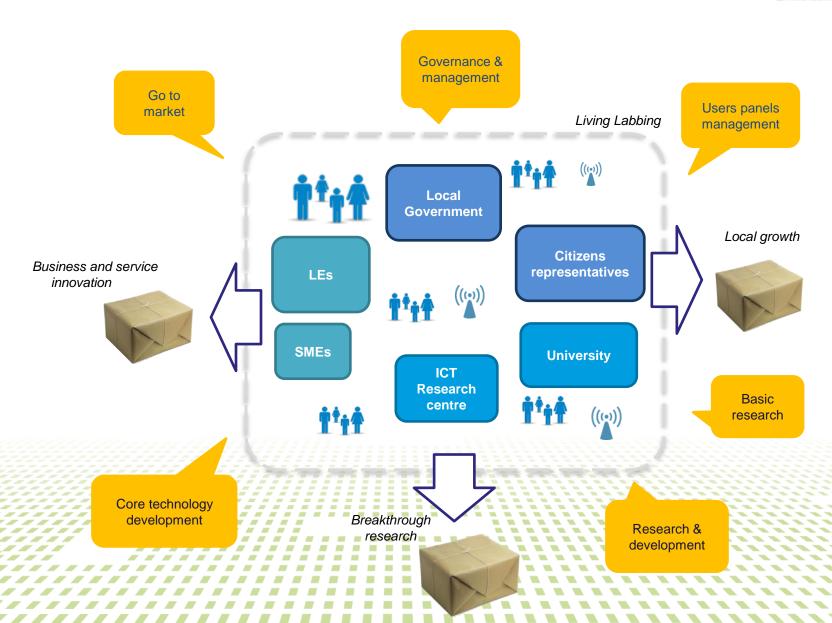

# 2. Living Lab ecosystems

# 2. Living Lab organizations

European Network of Living Labs