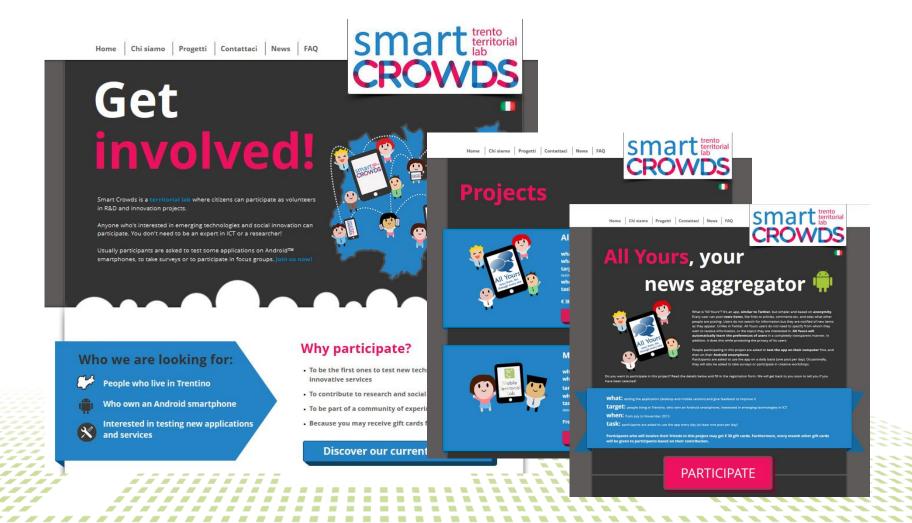

# Crowdsourcing

- 500 android users
- App testing, UX studies, co-creation
- Users task management, gamification, rewards
- Platform for users outreach & involvement

## Users recruitment platform