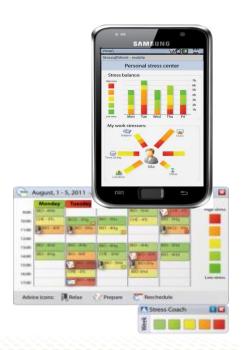

#### Stress & burnout

- 30 employees 2 workplace
- smartphones + data collection app
- Stress monitoring & burnout prevention
- startuppers in the loop